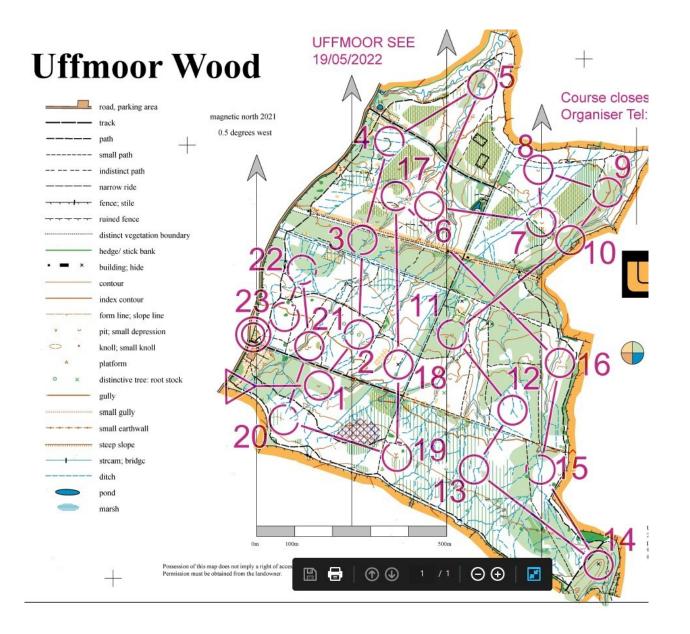

## UFFMOOR WOODS 19<sup>th</sup> May 2022

Organiser: David Williams

We MUST put a Sunday event on here next spring – I suspect the woodland is at its optimum with respect to runnability and who knows what the Woodland Trust might have planned management and felling -wize in the future.

The position of control 10 was questioned. "It's on the stream junction way to the North East" (and directly South 9). Here is my track from Thursday:

I think I got it in the right place. I tried to keep you a) in the terrain and b) thinking for most of the race – and no one cleared them all in time – Chris McCartney coming closest. The least visited controls were 14 and 17 – as expected but I am surprised that only half the runners visited 23 – so close to the finish and a "gimme" – but then many would have been very tight for time.