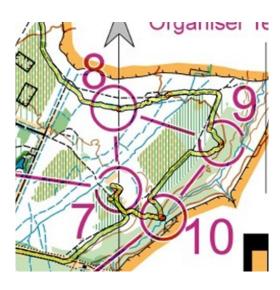

The position of control 10 was questioned. "It's on the stream junction way to the North East" (and directly South 9). Here is my track from Thursday:

I think I got it in the right place. I tried to keep you a) in the terrain and b) thinking for most of the race – and no one cleared them all in time – Chris McCartney coming closest. The least visited controls were 14 and 17 – as expected but I am surprised that only half the runners visited 23 – so close to the finish and a "gimme" – but then many would have been very tight for time.